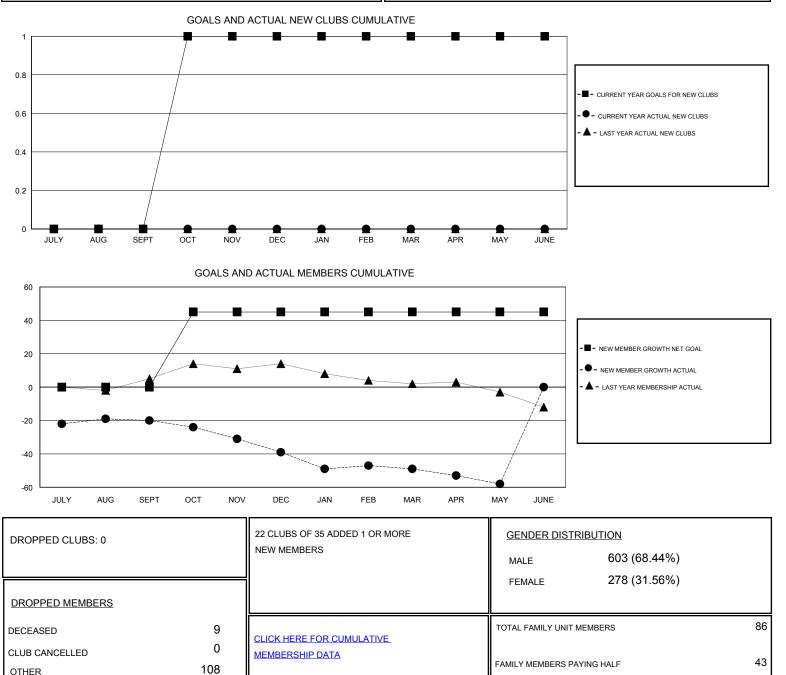

## HAL GRIEFIN CNAT.

| GMT: HAL GRIP         | FIN           | L         | OCATION OKLAHOM | A                     |                                                                |                                                              | GMT CA                                             |
|-----------------------|---------------|-----------|-----------------|-----------------------|----------------------------------------------------------------|--------------------------------------------------------------|----------------------------------------------------|
| Clubs                 |               |           |                 | Members               |                                                                |                                                              |                                                    |
| RESULTS FOR 2016-2017 |               |           |                 | RESULTS FOR 2016-2017 |                                                                |                                                              |                                                    |
| QUARTER               | NEW CLUB GOAL | NEW CLUBS | DROPPED CLUBS   | QUARTER               | NEW MEMBER GROWTH<br>NET GOAL (not reinstated<br>or transfers) | NEW MEMBER<br>GROWTH ACTUAL (not<br>reinstated or transfers) | DROPPED<br>MEMBERS ACTUAL<br>(including transfers) |
| JULY/AUG/SEPT         | 0             | 0         | 0               | JULY/AUG/SEPT         | 0                                                              | 15                                                           | 35                                                 |
| OCT/NOV/DEC           | 1             | 0         | 0               | OCT/NOV/DEC           | 45                                                             | 15                                                           | 34                                                 |
| JAN/FEB/MAR           | 0             | 0         | 0               | JAN/FEB/MAR           | 0                                                              | 22                                                           | 32                                                 |
| APR/MAY/JUNE          | 0             | 0         | 0               | APR/MAY/JUNE          | 0                                                              | 7                                                            | 16                                                 |

OTHER

TOTAL

117

DUES